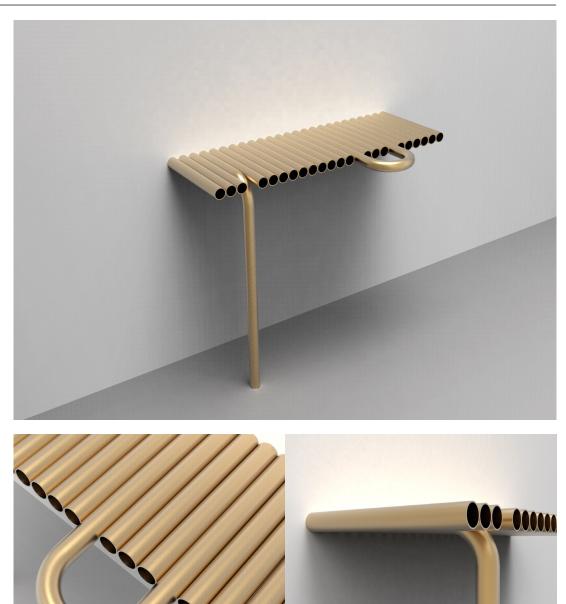

## TEST TUBE (CONSOLE), 2018 BCXSY

Through an experimental journey of form and function, BCXSY has been exploring new possibilities of using brass tubes to create three-dimensional practical objects.

A screen, a console and a vase, with a brushed matte surface, are the first members of a family, conceived through the simple actions of cutting, bending and ordering, providing a new perspective to this well-known construction material and resulting in innovative typography.

Carefully handcrafted in Italy, the pieces introduce a striking aesthetic combining the pure and luxurious appeal of the material with humorous elements of surprise.

L 87.32 × W 30 × H 73.75 cm

Exclusive to SEEDS Edition of 8 + 1 A.P. £ 4 500.00 excl. VAT