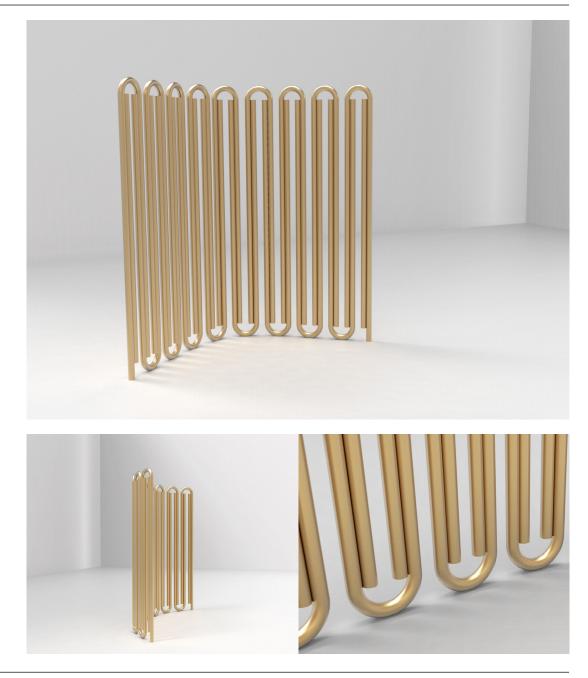

## TEST TUBE (SCREEN), 2018 BCXSY

Through an experimental journey of form and function, BCXSY has been exploring new possibilities of using brass tubes to create three-dimensional practical objects.

A screen, a console and a vase, with a brushed matte surface, are the first members of a family, conceived through the simple actions of cutting, bending and ordering, providing a new perspective to this well-known construction material and resulting in innovative typography.

Carefully handcrafted in Italy, the pieces introduce a striking aesthetic combining the pure and luxurious appeal of the material with humorous elements of surprise.

Satin brass with gloss finish

Exclusive to SEEDS Edition of 8 + 1 A.P. £ 6 500.00 excl. VAT