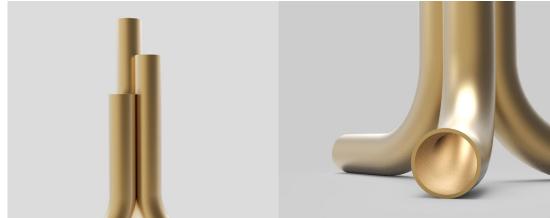

## TEST TUBE (VASE), 2018 BCXSY

Through an experimental journey of form and function, BCXSY has been exploring new possibilities of using brass tubes to create three-dimensional practical objects.

A screen, a console and a vase, with a brushed matte surface, are the first members of a family, conceived through the simple actions of cutting, bending and ordering, providing a new perspective to this well-known construction material and resulting in innovative typography.

Carefully handcrafted in Italy, the pieces introduce a striking aesthetic combining the pure and luxurious appeal of the material with humorous elements of surprise.

Exclusive to SEEDS Edition of 8 + 1 A.P.