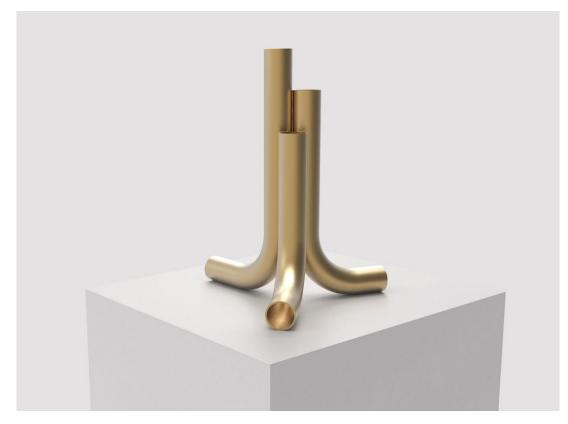

## TEST TUBE (VASE), 2018 BCXSY

Through an experimental journey of form and function, BCXSY has been exploring new possibilities of using brass tubes to create three-dimensional practical objects.

A screen, a console and a vase, with a brushed matte surface, are the first members of a family, conceived through the simple actions of cutting, bending and ordering, providing a new perspective to this well-known construction material and resulting in innovative typography.

Carefully handcrafted in Italy, the pieces introduce a striking aesthetic combining the pure and luxurious appeal of the material with humorous elements of surprise.

Exclusive to SEEDS Edition of 8 + 1 A.P.